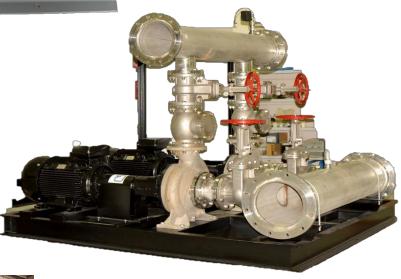

andards                     |
| 07  | Vertical Turbine Pump                    | Manufacturer Standards                     |
| 08  | Multistage or single stage Booster Pumps | Original Manufacturer Assembled or Locally |
| 09  | Horizontal Split Case Pump               | Manufacturer Standards                     |
| 10  | Fire Pump – Electric/Diesel/Jockey       | UL/FM Approved or Locally Assembled        |
|     |                                          |                                            |
| 11  | Control Panels & Distribution panels     | VFD, Soft Start, Star/Delta, DOL Etc.      |

























### **PUMP PHOTO GALLARY**

## FABRICATED PUMPS & CONTROL PANEL





























































































































# REPAIR & SERVICE PHOTOS