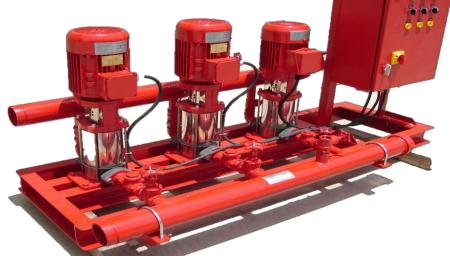

| Manufacturer Standards                     |
| 07  | Vertical Turbine Pump                    | Manufacturer Standards                     |
| 08  | Multistage or single stage Booster Pumps | Original Manufacturer Assembled or Locally |
| 09  | Horizontal Split Case Pump               | Manufacturer Standards                     |
| 10  | Fire Pump – Electric/Diesel/Jockey       | UL/FM Approved or Locally Assembled        |
|     |                                          |                                            |
| 11  | Control Panels & Distribution panels     | VFD, Soft Start, Star/Delta, DOL Etc.      |

























### **PUMP PHOTO GALLARY**

## FABRICATED PUMPS & CONTROL PANEL





























































































































# REPAIR & SERVICE PHOTOS