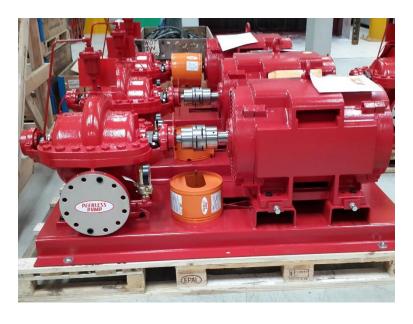

Manufacturer Standards                     |
| 07  | Vertical Turbine Pump                    | Manufacturer Standards                     |
| 08  | Multistage or single stage Booster Pumps | Original Manufacturer Assembled or Locally |
| 09  | Horizontal Split Case Pump               | Manufacturer Standards                     |
| 10  | Fire Pump – Electric/Diesel/Jockey       | UL/FM Approved or Locally Assembled        |
|     |                                          |                                            |
| 11  | Control Panels & Distribution panels     | VFD, Soft Start, Star/Delta, DOL Etc.      |

























### **PUMP PHOTO GALLARY**

## FABRICATED PUMPS & CONTROL PANEL





























































































































# REPAIR & SERVICE PHOTOS