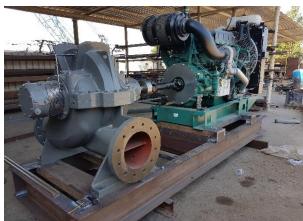

Pump                  | Manufacturer Standards                     |
| 07  | Vertical Turbine Pump                    | Manufacturer Standards                     |
| 08  | Multistage or single stage Booster Pumps | Original Manufacturer Assembled or Locally |
| 09  | Horizontal Split Case Pump               | Manufacturer Standards                     |
| 10  | Fire Pump – Electric/Diesel/Jockey       | UL/FM Approved or Locally Assembled        |
|     |                                          |                                            |
| 11  | Control Panels & Distribution panels     | VFD, Soft Start, Star/Delta, DOL Etc.      |

























### **PUMP PHOTO GALLARY**

## FABRICATED PUMPS & CONTROL PANEL





























































































































# REPAIR & SERVICE PHOTOS