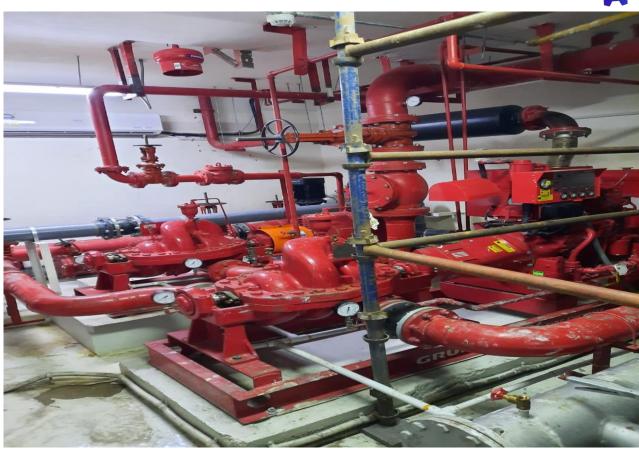

8  | Multistage or single stage Booster Pumps | Original Manufacturer Assembled or Locally |
| 09  | Horizontal Split Case Pump               | Manufacturer Standards                     |
| 10  | Fire Pump – Electric/Diesel/Jockey       | UL/FM Approved or Locally Assembled        |
|     |                                          |                                            |
| 11  | Control Panels & Distribution panels     | VFD, Soft Start, Star/Delta, DOL Etc.      |

























### **PUMP PHOTO GALLARY**

## FABRICATED PUMPS & CONTROL PANEL





























































































































# REPAIR & SERVICE PHOTOS