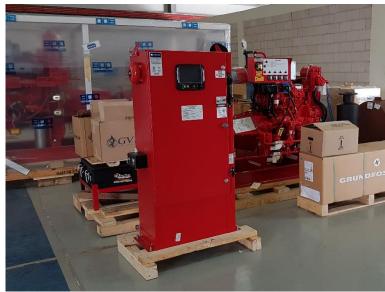

| Manufacturer Standards                     |
| 07  | Vertical Turbine Pump                    | Manufacturer Standards                     |
| 08  | Multistage or single stage Booster Pumps | Original Manufacturer Assembled or Locally |
| 09  | Horizontal Split Case Pump               | Manufacturer Standards                     |
| 10  | Fire Pump – Electric/Diesel/Jockey       | UL/FM Approved or Locally Assembled        |
|     |                                          |                                            |
| 11  | Control Panels & Distribution panels     | VFD, Soft Start, Star/Delta, DOL Etc.      |

























### **PUMP PHOTO GALLARY**

## FABRICATED PUMPS & CONTROL PANEL





























































































































# REPAIR & SERVICE PHOTOS