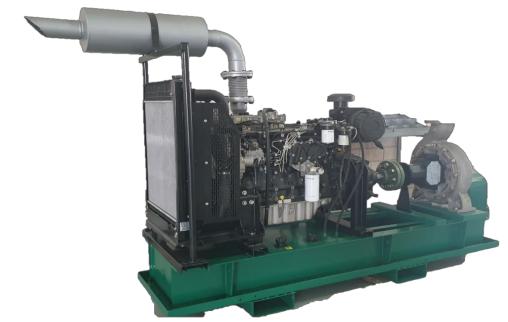

#### PRODUCTS DETAILS AND BRANDS WE CAN SUPPLY

| SI# | Pump Type                                | Mfg.Std                                    |
|-----|------------------------------------------|--------------------------------------------|
| 01  | End Suction Centrifugal Water Pump       | EN-733/ISO2858/ ISO-5199 or ANSI-73.1      |
| 02  | Vertical Inline Hot Water Circulation    | Manufacturer Standards                     |
| 03  | Vertical Inline Pump – Single Stage      | ANSI-72.3 or Manufacturer Standards        |
| 04  | Vertical Inline Pump – Multistage        | Manufacturer Standards                     |
| 05  | Submersible Well Water Pump              | Manufacturer Standards                     |
| 06  | Submersible Sewage Pump                  | Manufacturer Standards                     |
| 07  | Vertical Turbine Pump                    | Manufacturer Standards                     |
| 08  | Multistage or single stage Booster Pumps | Original Manufacturer Assembled or Locally |
| 09  | Horizontal Split Case Pump               | Manufacturer Standards                     |
| 10  | Fire Pump – Electric/Diesel/Jockey       | UL/FM Approved or Locally Assembled        |
|     |                                          |                                            |
| 11  | Control Panels & Distribution panels     | VFD, Soft Start, Star/Delta, DOL Etc.      |

## FABRICATED PUMPS & CONTROL PANEL