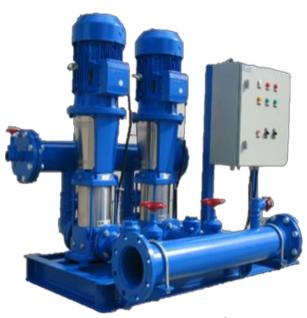

rer Standards                     |
| 06  | Submersible Sewage Pump                  | Manufacturer Standards                     |
| 07  | Vertical Turbine Pump                    | Manufacturer Standards                     |
| 08  | Multistage or single stage Booster Pumps | Original Manufacturer Assembled or Locally |
| 09  | Horizontal Split Case Pump               | Manufacturer Standards                     |
| 10  | Fire Pump – Electric/Diesel/Jockey       | UL/FM Approved or Locally Assembled        |
|     |                                          |                                            |
| 11  | Control Panels & Distribution panels     | VFD, Soft Start, Star/Delta, DOL Etc.      |

























### **PUMP PHOTO GALLARY**

## FABRICATED PUMPS & CONTROL PANEL





























































































































# REPAIR & SERVICE PHOTOS