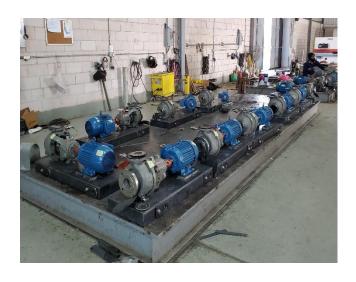

| Manufacturer Standards                     |
| 07  | Vertical Turbine Pump                    | Manufacturer Standards                     |
| 08  | Multistage or single stage Booster Pumps | Original Manufacturer Assembled or Locally |
| 09  | Horizontal Split Case Pump               | Manufacturer Standards                     |
| 10  | Fire Pump – Electric/Diesel/Jockey       | UL/FM Approved or Locally Assembled        |
|     |                                          |                                            |
| 11  | Control Panels & Distribution panels     | VFD, Soft Start, Star/Delta, DOL Etc.      |

























### **PUMP PHOTO GALLARY**

## FABRICATED PUMPS & CONTROL PANEL





























































































































# REPAIR & SERVICE PHOTOS