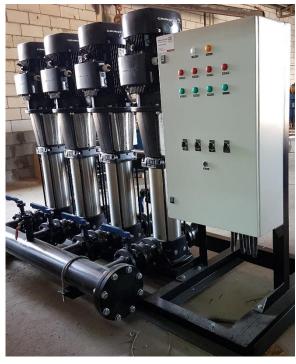

dards                     |
| 07  | Vertical Turbine Pump                    | Manufacturer Standards                     |
| 08  | Multistage or single stage Booster Pumps | Original Manufacturer Assembled or Locally |
| 09  | Horizontal Split Case Pump               | Manufacturer Standards                     |
| 10  | Fire Pump – Electric/Diesel/Jockey       | UL/FM Approved or Locally Assembled        |
|     |                                          |                                            |
| 11  | Control Panels & Distribution panels     | VFD, Soft Start, Star/Delta, DOL Etc.      |

























### **PUMP PHOTO GALLARY**

## FABRICATED PUMPS & CONTROL PANEL





























































































































# REPAIR & SERVICE PHOTOS