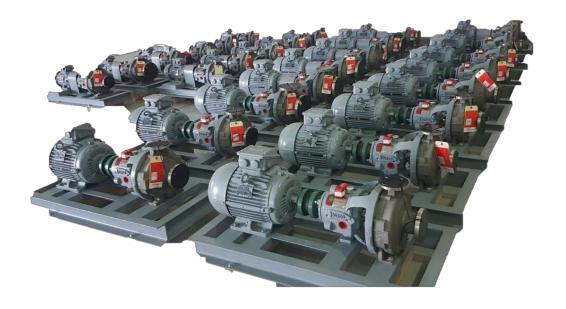

|
| 07  | Vertical Turbine Pump                    | Manufacturer Standards                     |
| 08  | Multistage or single stage Booster Pumps | Original Manufacturer Assembled or Locally |
| 09  | Horizontal Split Case Pump               | Manufacturer Standards                     |
| 10  | Fire Pump – Electric/Diesel/Jockey       | UL/FM Approved or Locally Assembled        |
|     |                                          |                                            |
| 11  | Control Panels & Distribution panels     | VFD, Soft Start, Star/Delta, DOL Etc.      |

























### **PUMP PHOTO GALLARY**

## FABRICATED PUMPS & CONTROL PANEL





























































































































# REPAIR & SERVICE PHOTOS