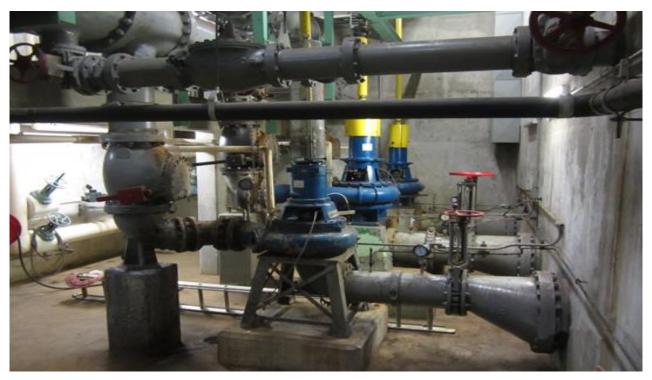

tandards                     |
| 08  | Multistage or single stage Booster Pumps | Original Manufacturer Assembled or Locally |
| 09  | Horizontal Split Case Pump               | Manufacturer Standards                     |
| 10  | Fire Pump – Electric/Diesel/Jockey       | UL/FM Approved or Locally Assembled        |
|     |                                          |                                            |
| 11  | Control Panels & Distribution panels     | VFD, Soft Start, Star/Delta, DOL Etc.      |

























### **PUMP PHOTO GALLARY**

## FABRICATED PUMPS & CONTROL PANEL





























































































































# REPAIR & SERVICE PHOTOS