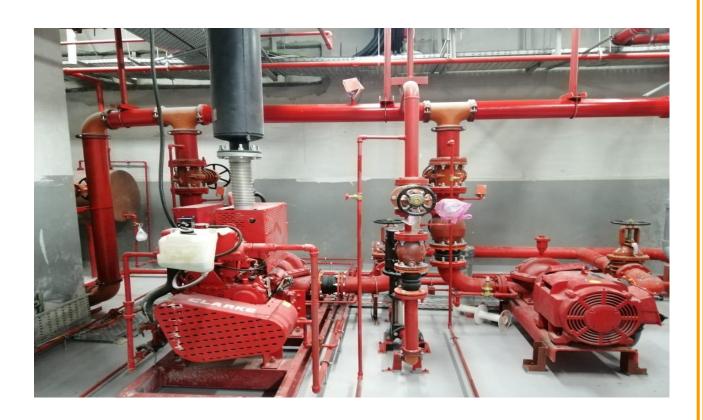

| Multistage or single stage Booster Pumps | Original Manufacturer Assembled or Locally |
| 09  | Horizontal Split Case Pump               | Manufacturer Standards                     |
| 10  | Fire Pump – Electric/Diesel/Jockey       | UL/FM Approved or Locally Assembled        |
|     |                                          |                                            |
| 11  | Control Panels & Distribution panels     | VFD, Soft Start, Star/Delta, DOL Etc.      |

























### **PUMP PHOTO GALLARY**

## FABRICATED PUMPS & CONTROL PANEL





























































































































# REPAIR & SERVICE PHOTOS