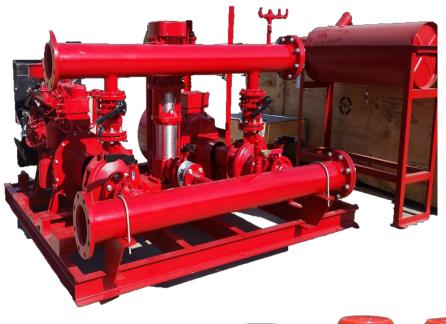

| Manufacturer Standards                     |
| 07  | Vertical Turbine Pump                    | Manufacturer Standards                     |
| 08  | Multistage or single stage Booster Pumps | Original Manufacturer Assembled or Locally |
| 09  | Horizontal Split Case Pump               | Manufacturer Standards                     |
| 10  | Fire Pump – Electric/Diesel/Jockey       | UL/FM Approved or Locally Assembled        |
|     |                                          |                                            |
| 11  | Control Panels & Distribution panels     | VFD, Soft Start, Star/Delta, DOL Etc.      |

























### **PUMP PHOTO GALLARY**

## FABRICATED PUMPS & CONTROL PANEL





























































































































# REPAIR & SERVICE PHOTOS