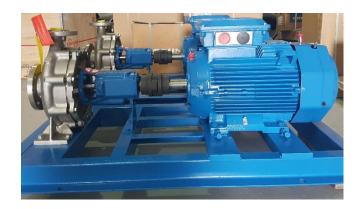

rds                     |
| 07  | Vertical Turbine Pump                    | Manufacturer Standards                     |
| 08  | Multistage or single stage Booster Pumps | Original Manufacturer Assembled or Locally |
| 09  | Horizontal Split Case Pump               | Manufacturer Standards                     |
| 10  | Fire Pump – Electric/Diesel/Jockey       | UL/FM Approved or Locally Assembled        |
|     |                                          |                                            |
| 11  | Control Panels & Distribution panels     | VFD, Soft Start, Star/Delta, DOL Etc.      |

























### **PUMP PHOTO GALLARY**

## FABRICATED PUMPS & CONTROL PANEL





























































































































# REPAIR & SERVICE PHOTOS