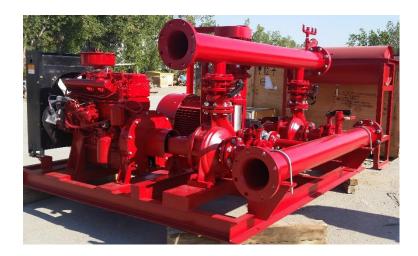

| Manufacturer Standards                     |
| 07  | Vertical Turbine Pump                    | Manufacturer Standards                     |
| 08  | Multistage or single stage Booster Pumps | Original Manufacturer Assembled or Locally |
| 09  | Horizontal Split Case Pump               | Manufacturer Standards                     |
| 10  | Fire Pump – Electric/Diesel/Jockey       | UL/FM Approved or Locally Assembled        |
|     |                                          |                                            |
| 11  | Control Panels & Distribution panels     | VFD, Soft Start, Star/Delta, DOL Etc.      |

























### **PUMP PHOTO GALLARY**

## FABRICATED PUMPS & CONTROL PANEL





























































































































# REPAIR & SERVICE PHOTOS