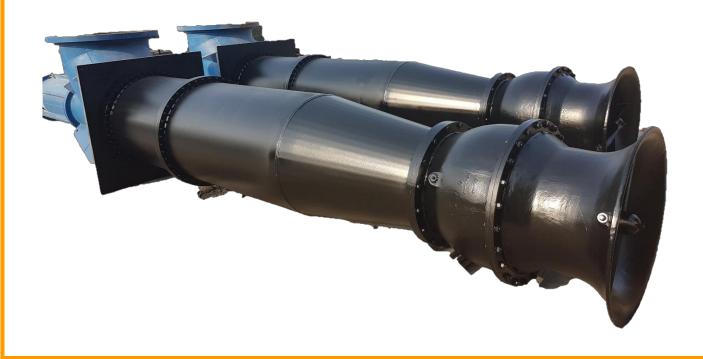

| Manufacturer Standards                     |
| 08  | Multistage or single stage Booster Pumps | Original Manufacturer Assembled or Locally |
| 09  | Horizontal Split Case Pump               | Manufacturer Standards                     |
| 10  | Fire Pump – Electric/Diesel/Jockey       | UL/FM Approved or Locally Assembled        |
|     |                                          |                                            |
| 11  | Control Panels & Distribution panels     | VFD, Soft Start, Star/Delta, DOL Etc.      |

























### **PUMP PHOTO GALLARY**

## FABRICATED PUMPS & CONTROL PANEL





























































































































# REPAIR & SERVICE PHOTOS