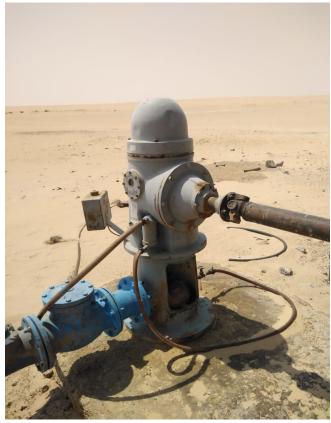

|
| 08  | Multistage or single stage Booster Pumps | Original Manufacturer Assembled or Locally |
| 09  | Horizontal Split Case Pump               | Manufacturer Standards                     |
| 10  | Fire Pump – Electric/Diesel/Jockey       | UL/FM Approved or Locally Assembled        |
|     |                                          |                                            |
| 11  | Control Panels & Distribution panels     | VFD, Soft Start, Star/Delta, DOL Etc.      |

























### **PUMP PHOTO GALLARY**

## FABRICATED PUMPS & CONTROL PANEL





























































































































# REPAIR & SERVICE PHOTOS