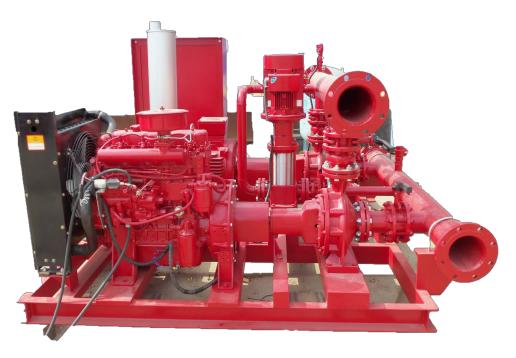

| Manufacturer Standards                     |
| 07  | Vertical Turbine Pump                    | Manufacturer Standards                     |
| 08  | Multistage or single stage Booster Pumps | Original Manufacturer Assembled or Locally |
| 09  | Horizontal Split Case Pump               | Manufacturer Standards                     |
| 10  | Fire Pump – Electric/Diesel/Jockey       | UL/FM Approved or Locally Assembled        |
|     |                                          |                                            |
| 11  | Control Panels & Distribution panels     | VFD, Soft Start, Star/Delta, DOL Etc.      |

























### **PUMP PHOTO GALLARY**

## FABRICATED PUMPS & CONTROL PANEL





























































































































# REPAIR & SERVICE PHOTOS